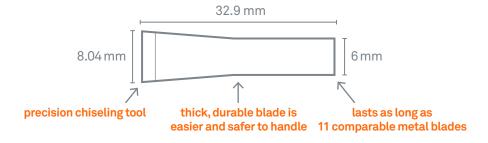

#### **Technical**

|  | BLADE MATERIAL | zirconium oxide                                                  |
|--|----------------|------------------------------------------------------------------|
|  | O MEIOLIT      | 32.9 x 8.04 x 0.89 mm (1.03 g)<br>1.3 x 0.32 x 0.04 in (0.04 oz) |