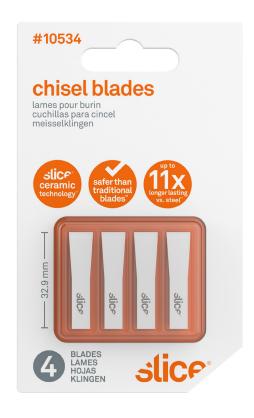

# Chisel Blades CERAMIC BLADE / 4 PACK

#### **Specifications**

| SKU#             | 10534                                                                                   |
|------------------|-----------------------------------------------------------------------------------------|
| INNER/MASTER     | 6/48                                                                                    |
| PACKAGED<br>UNIT | 8-95142-10534-4<br>126.6 x 77.4 x 6.37 mm (10 g)<br>4.98 x 3.05 x 0.25 in (0.35 oz)     |
| INNER            | 2-08-95142-10534-8                                                                      |
| MASTER           | 5-08-95142-10534-9<br>20.3 x 15.1 x 20.1 cm (0.9 kg)<br>7.99 x 5.94 x 7.91 in (1.98 lb) |

#### **Technical**

|  | BLADE MATERIAL | zirconium oxide                                                  |
|--|----------------|------------------------------------------------------------------|
|  | O MEIOLIT      | 32.9 x 8.04 x 0.89 mm (1.03 g)<br>1.3 x 0.32 x 0.04 in (0.04 oz) |