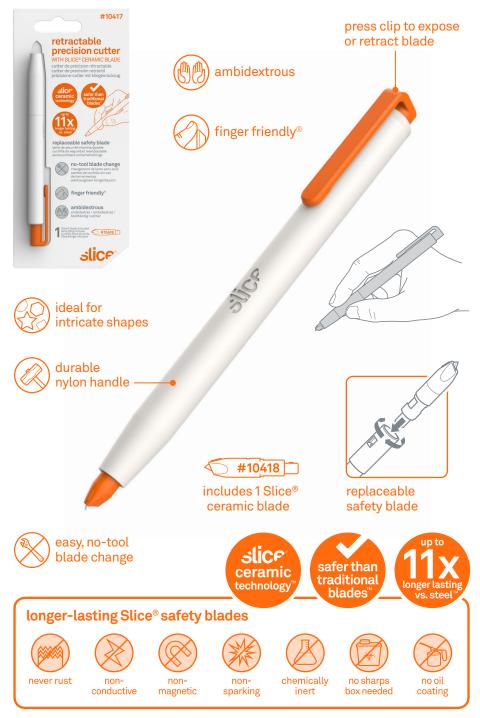

# **Retractable Precision Cutter**

## WITH SLICE® CERAMIC BLADE

## Why Slice®?

- · Slice patented safety blades are safer than traditional blades
- Slice blades last up to 11.2x longer than steel blades
- fewer blade changes means less downtime and fewer injuries
- Slice blades never rust, do not conduct electricity, are non-sparking, and are non-magnetic
- Slice blades are oil and lubricant free
- safer finger-friendly® edge cuts materials effectively
- blades are 100 percent recyclable

### Compatibility

Slice® precision cutters are designed to work exclusively with Slice safety blades for optimal safety and function.